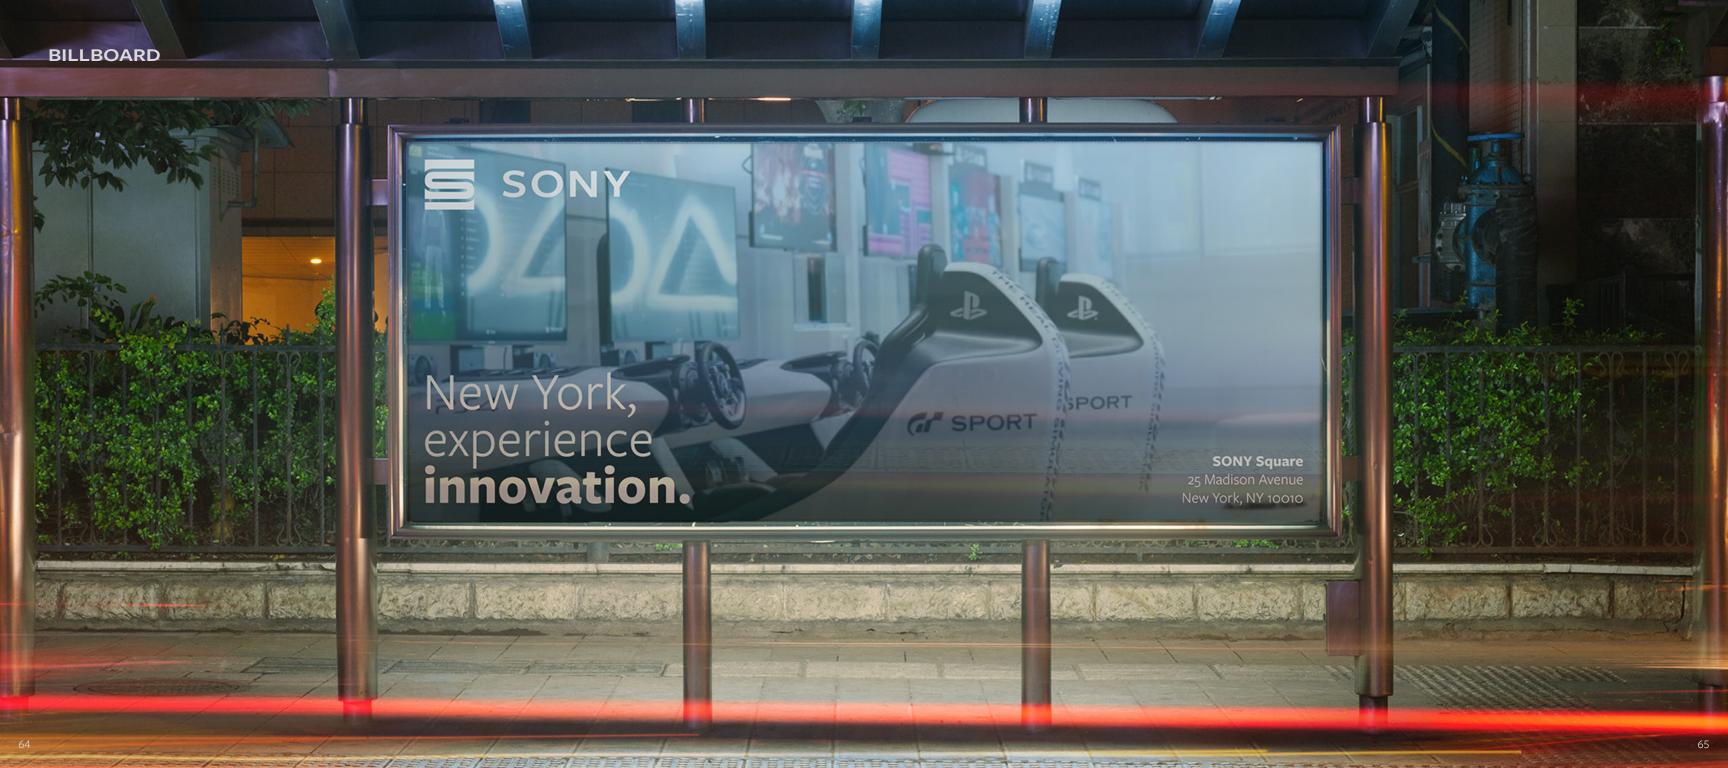

# ADVERTISING CAMPAIGN

This interactive campaign gives consumers the chance to get a VR preview of the Sony Square, Sony's center for interaction. Here, consumers are able to interact with all of Sony's consumer electronics. When consumers see the new Sony billboards, they are able to take out their smartphones, scan the billboard, and open up the VR preview of the space and potential interactions they can have in the Sony Square.