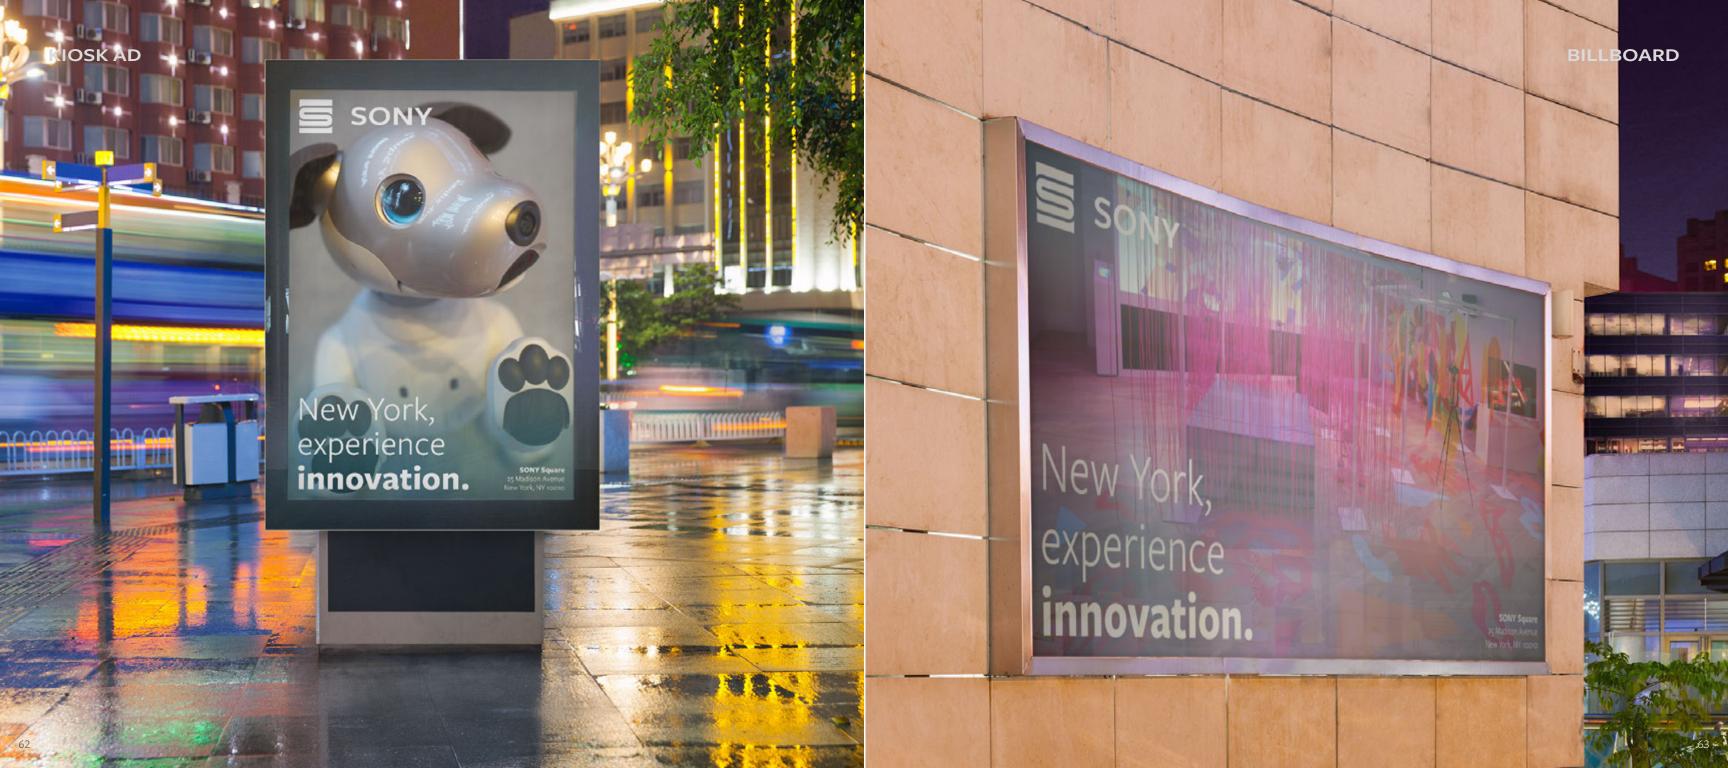

# ADVERTISING CAMPAIGN

This interactive campaign gives consumers the chance to get a VR preview of the Sony Square, Sony's center for interaction. Here, consumers are able to interact with all of Sony's consumer electronics. When consumers see the new Sony billboards, they are able to take out their smartphones, scan the billboard, and open up the VR preview of the space and potential interactions they can have in the Sony Square.