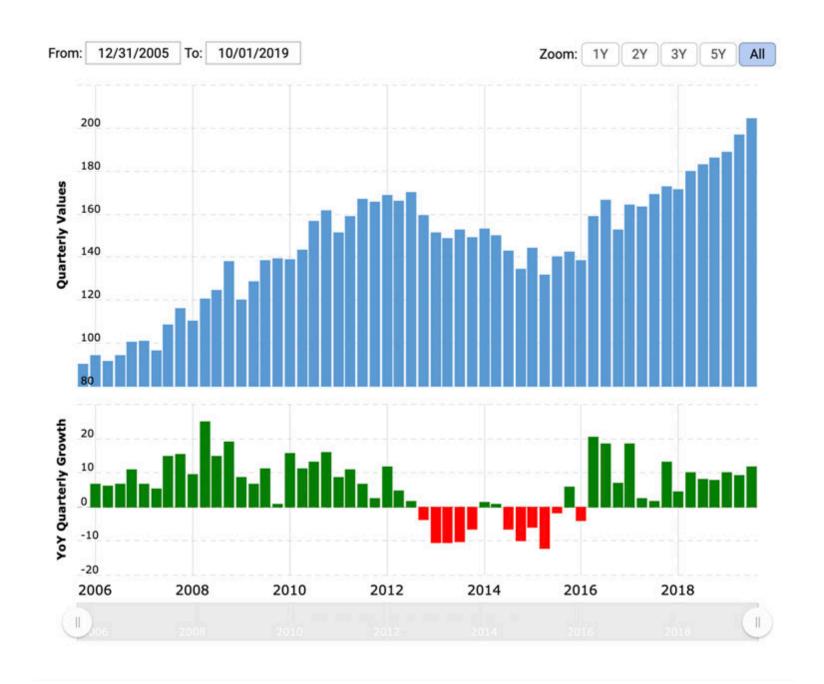

Sony's wide variety of offerings caters to essentially any consumer on the market.

Sony's financials depict periods of scattered growth from 2006 to 2012, then again from 2016 to 2018. Sony dealt with a Tsunami and an earthquake back to back in their headquarters in Japan, leading to the decline of quarterly values from 2012 to 2016. Despite this, operating revenue has been growing consistently since 1980.