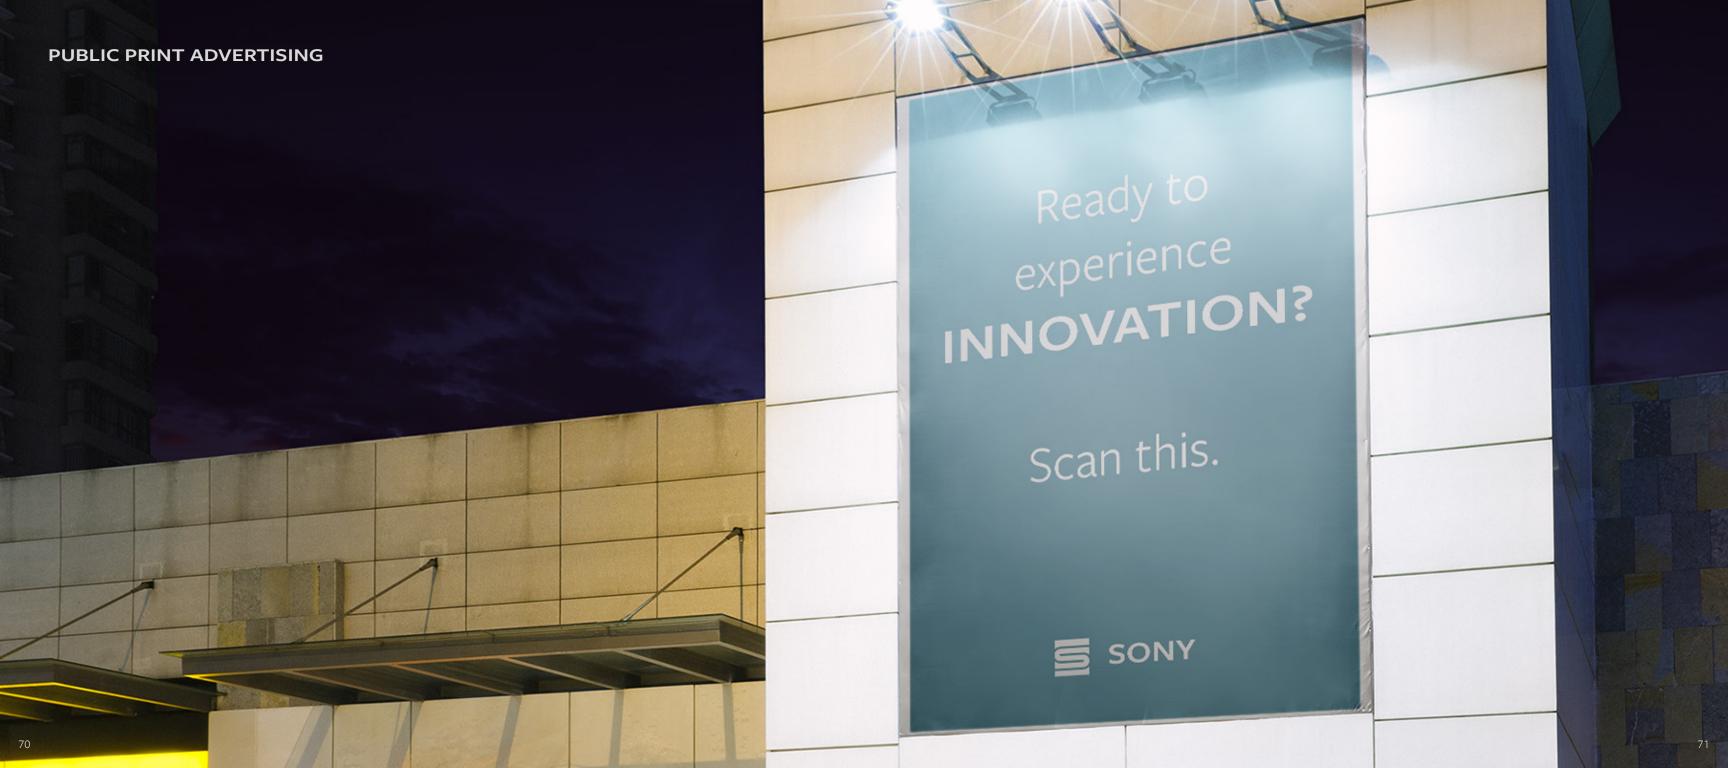

# ADVERTISING CAMPAIGN

This interactive campaign gives consumers the chance to get a VR preview of the Sony Square, Sony's center for interaction. Here, consumers are able to interact with all of Sony's consumer electronics. When consumers see the new Sony billboards, they are able to take out their smartphones, scan the billboard, and open up the VR preview of the space and potential interactions they can have in the Sony Square.