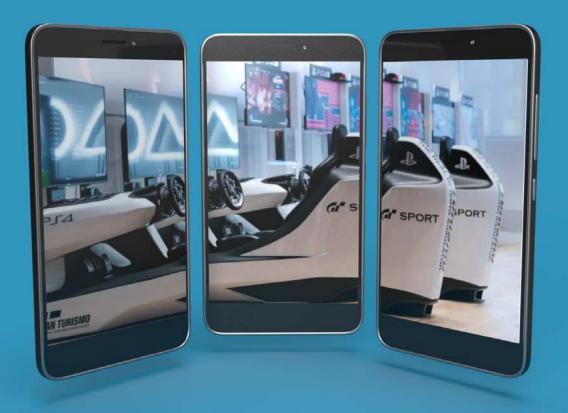

# ADVERTISING CAMPAIGN

This interactive campaign gives consumers the chance to get a VR preview of the Sony Square, Sony's center for interaction. Here, consumers are able to interact with all of Sony's consumer electronics. When consumers see the new Sony billboards, they are able to take out their smartphones, scan the billboard, and open up the VR preview of the space and potential interactions they can have in the Sony Square.