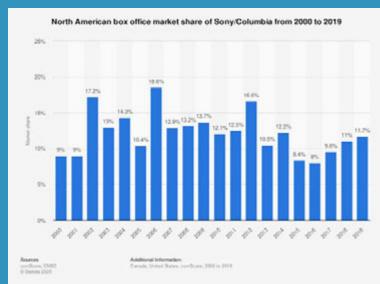

### **MARKET SHARES**

### FIGURE 1

FIGURE 2

### FIGURE 1, 2, 3:

Sony has share in essentially every electronics market, along with every other market they create product: or. However, Sony is not a market leader in any market they are in.

Due to the various markets Sony is in, they face a large and diverse field of competitors.