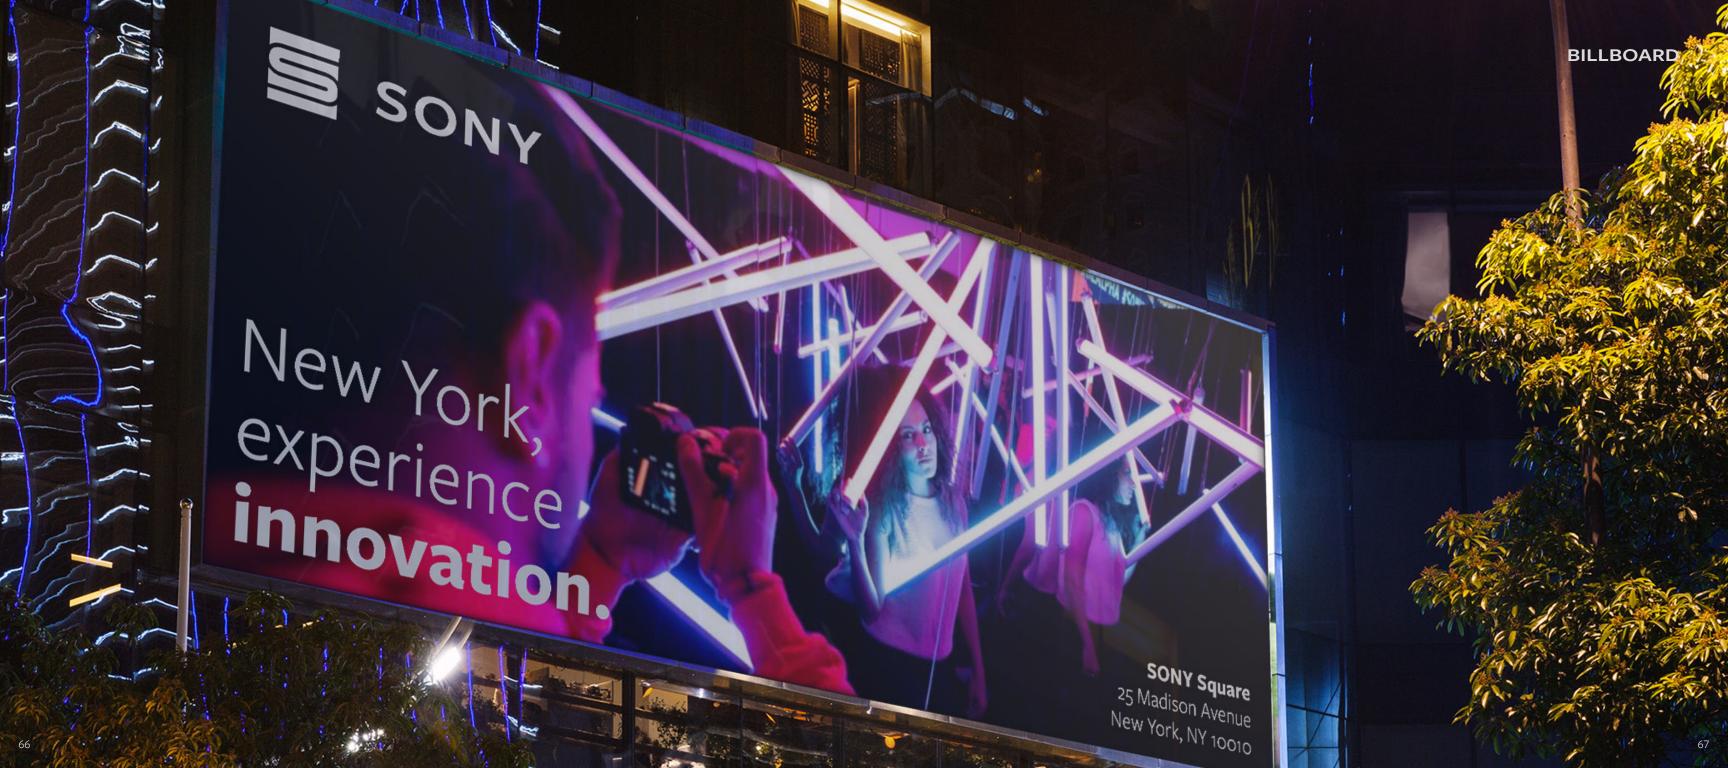

# ADVERTISING CAMPAIGN

This interactive campaign gives consumers the chance to get a VR preview of the Sony Square, Sony's center for interaction. Here, consumers are able to interact with all of Sony's consumer electronics. When consumers see the new Sony billboards, they are able to take out their smartphones, scan the billboard, and open up the VR preview of the space and potential interactions they can have in the Sony Square.