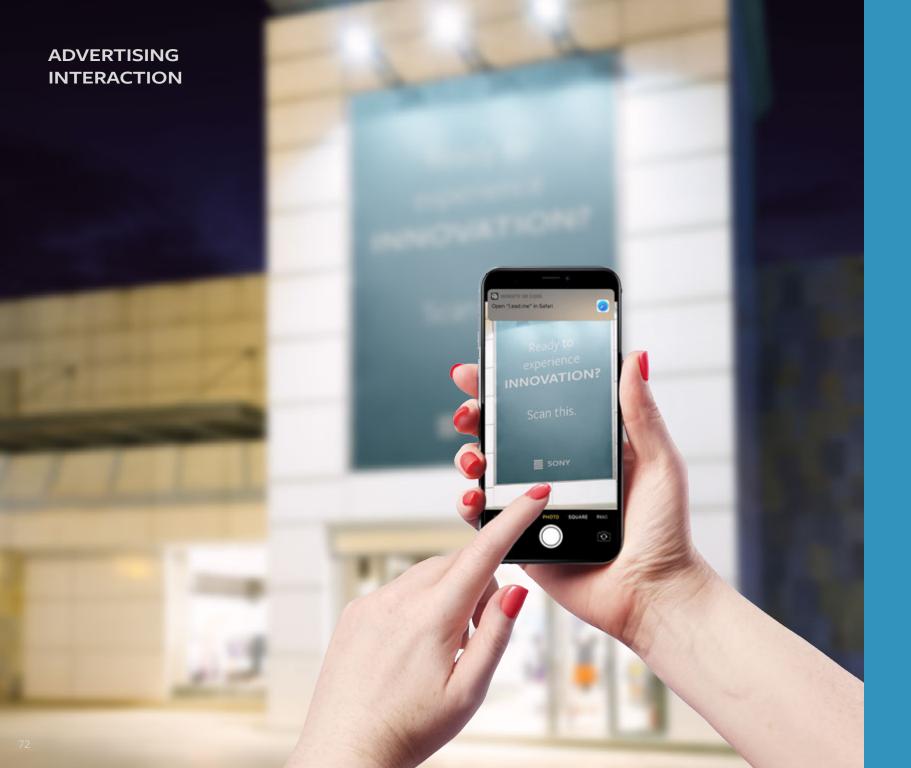

# ADVERTISING CAMPAIGN

This interactive campaign gives consumers the chance to get a VR preview of the Sony Square, Sony's center for interaction. Here, consumers are able to interact with all of Sony's consumer electronics. When consumers see the new Sony billboards, they are able to take out their smartphones, scan the billboard, and open up the VR preview of the space and potential interactions they can have in the Sony Square.