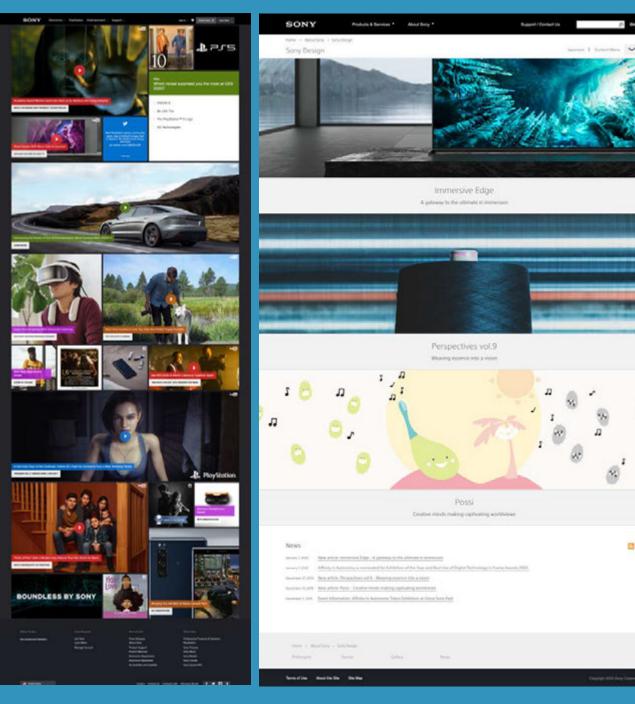

1969

SONY

1973-now

Sony's logo evolution

Sony's physical presence

Sony's digital presence includes social media, a standard consuming facing site, a digital store, a professional facing site, and a site highlighting the design behind Sony's products.

### **SONY WEBSITE**