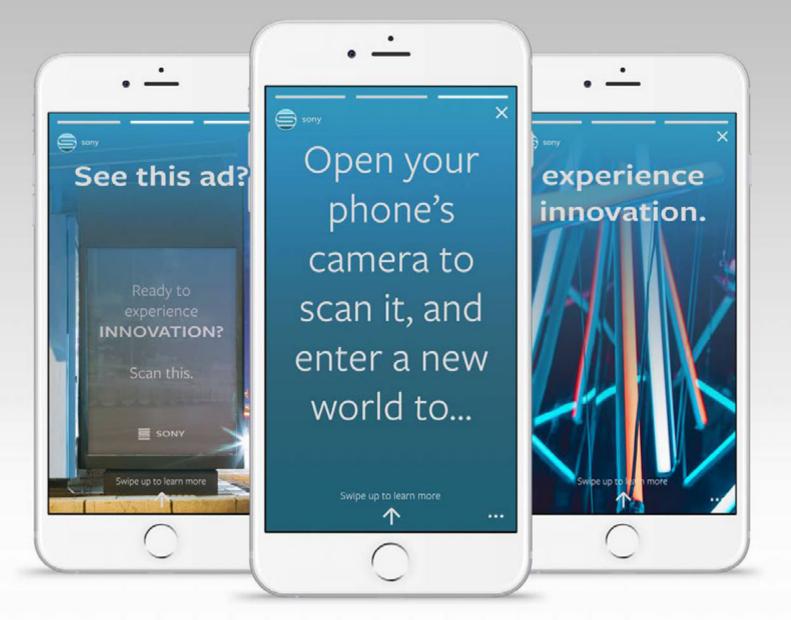

# ADVERTISING CAMPAIGN

This interactive campaign gives consumers the chance to get a VR preview of the Sony Square, Sony's center for interaction. Here, consumers are able to interact with all of Sony's consumer electronics. When consumers see the new Sony billboards, they are able to take out their smartphones, scan the billboard, and open up the VR preview of the space and potential interactions they can have in the Sony Square.