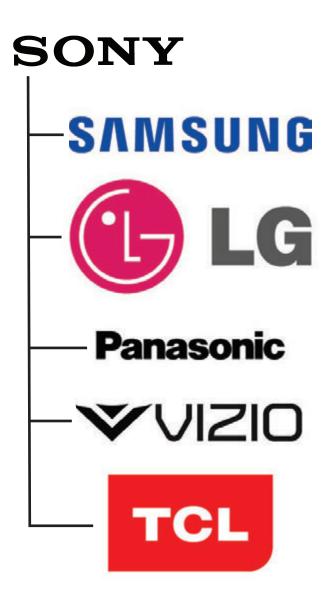

### FIGURE 1, 2, 3:

Sony has share in essentially every electronics market, along with every other market they create product: or. However, Sony is not a market leader in any market they are in.

Due to the various markets Sony is in, they face a large and diverse field of competitors.